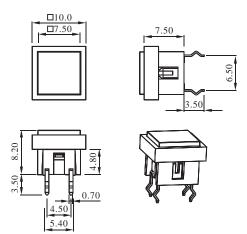

## DIMENSION

without housing and cap

without housing, "A4" type cap

with "A" housing, LED

with "B" housing, LED

with "A" housing, not LED

6.50

with "B" housing, not LED