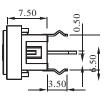

## DIMENSION

without housing and cap

without housing, "A4" type cap

with "A" housing, LED

with "B" housing, LED

with "A" housing, not LED

6.50

with "B" housing, not LED