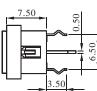

## DIMENSION

without housing and cap

without housing, "A4" type cap

with "A" housing, LED

with "B" housing, LED

with "A" housing, not LED

6.50

with "B" housing, not LED