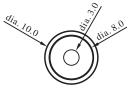

## PCB Mounting Holes & Circuit Diagram

P.C.B. Mounting Holes

Circuit Diagram

act Switches