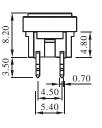

## DIMENSION

without housing and cap

without housing, "A4" type cap

with "A" housing, LED

with "B" housing, LED

with "A" housing, not LED

6.50

with "B" housing, not LED