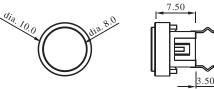

## DIMENSION

without housing and cap

without housing, "A4" type cap

with "A" housing, LED

with "B" housing, LED

with "A" housing, not LED

6.50

with "B" housing, not LED