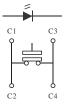

## PCB Mounting Holes & Circuit Diagram

P.C.B. Mounting Holes

Circuit Diagram

act Switches