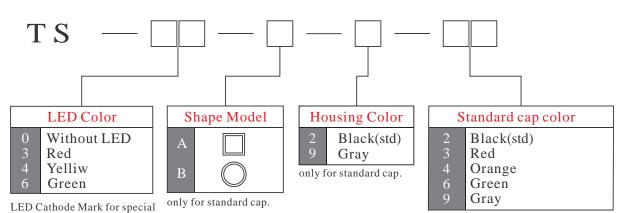

## **HOW TO ORDER**

LED Cathode Mark for special order, not standard type.

EXAMPLE : TS-3-A-2-3 Illuminated tact switch-Red led-"A" Housing -Black housing - Red cap