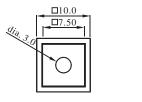

## DIMENSION

without housing and cap

without housing, "A4" type cap

with "A" housing, LED

with "B" housing, LED

with "A" housing, not LED

6.50

with "B" housing, not LED