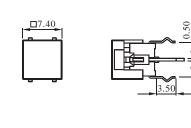

## DIMENSION

without housing and cap

without housing, "A4" type cap

with "A" housing, LED

with "B" housing, LED

with "A" housing, not LED

6.50

with "B" housing, not LED