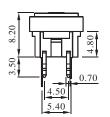

## DIMENSION

without housing and cap

without housing, "A4" type cap

with "A" housing, LED

with "B" housing, LED

with "A" housing, not LED

6.50

with "B" housing, not LED