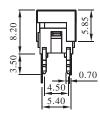

## DIMENSION

without housing and cap

without housing, "A4" type cap

with "A" housing, LED

with "B" housing, LED

with "A" housing, not LED

6.50

with "B" housing, not LED