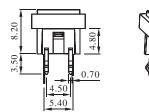

## DIMENSION

without housing and cap

without housing, "A4" type cap

with "A" housing, LED

with "B" housing, LED

with "A" housing, not LED

6.50

with "B" housing, not LED