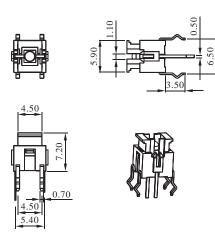

## DIMENSION

without housing and cap

without housing, "A4" type cap

with "A" housing, LED

with "B" housing, LED

with "A" housing, not LED

6.50

with "B" housing, not LED